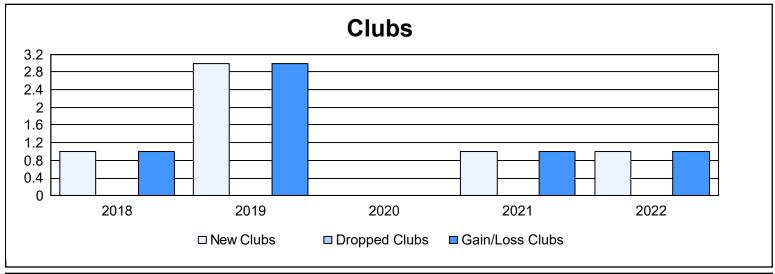

District 131 As of June 2022 Cumulative

| Year      | New<br>Clubs | Dropped<br>Clubs | Gain/<br>Loss<br>Clubs | New<br>Members | Charter<br>Members | Reinstate<br>Members | Transfer<br>Members | Total<br>Member<br>Added | Total<br>Members<br>Dropped | Gain/<br>Loss<br>Members |
|-----------|--------------|------------------|------------------------|----------------|--------------------|----------------------|---------------------|--------------------------|-----------------------------|--------------------------|
| 2017-2018 | 1            | 0                | 1                      | 37             | 20                 | 0                    | 0                   | 57                       | 63                          | -6                       |
| 2018-2019 | 3            | 0                | 3                      | 32             | 63                 | 0                    | 0                   | 95                       | 32                          | 63                       |
| 2019-2020 | 0            | 0                | 0                      | 38             | 0                  | 0                    | 0                   | 38                       | 47                          | -9                       |
| 2020-2021 | 1            | 0                | 1                      | 51             | 20                 | 1                    | 0                   | 72                       | 33                          | 39                       |
| 2021-2022 | 1            | 0                | 1                      | 43             | 20                 | 0                    | 0                   | 63                       | 54                          | 9                        |
| Average   | 1            | 0                | 1                      | 40             | 25                 | 0                    | 0                   | 65                       | 46                          | 19                       |